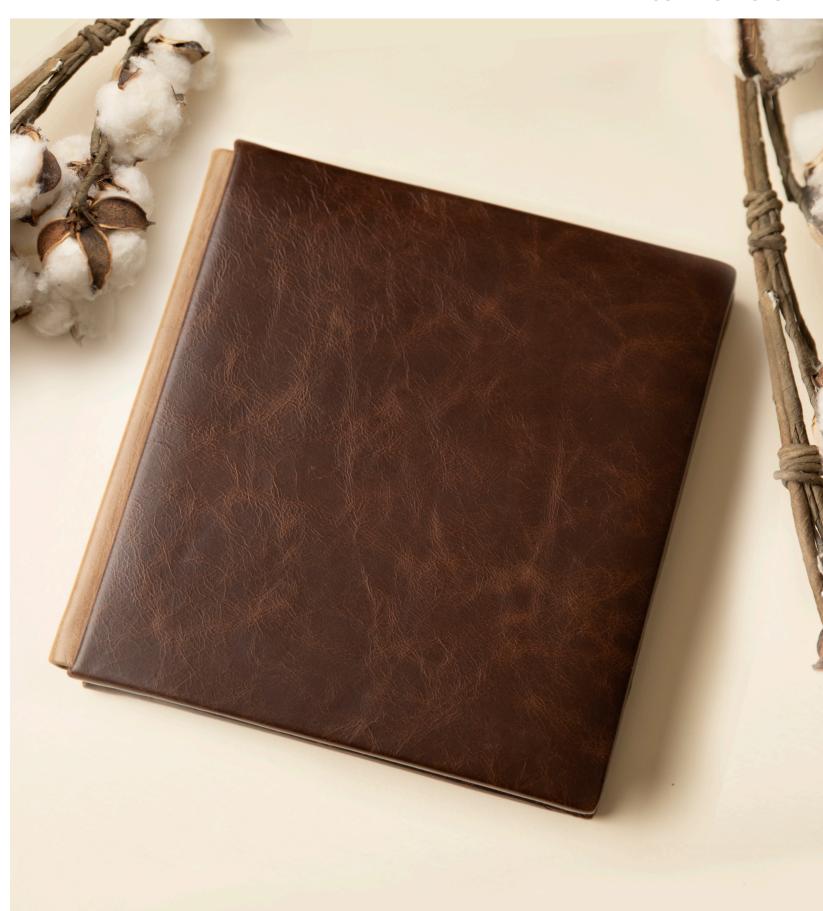

## THE FULL IMAGE WRAP COVER

#### PHOTO WRAP

Our Photo Wrap Cover features your image or design flair wrapped around the entire album. The cover price includes Lustre Laminate, but Matte and Embossed Lustre Laminate upgrades are available.

#### **CANVAS WRAP**

One of our most popular covers is the Canvas Wrap. This album showcases your image or design printed on canvas and wrapped around the album size of your choice.

Other options include padded or non-padded covers, and square or round corners.