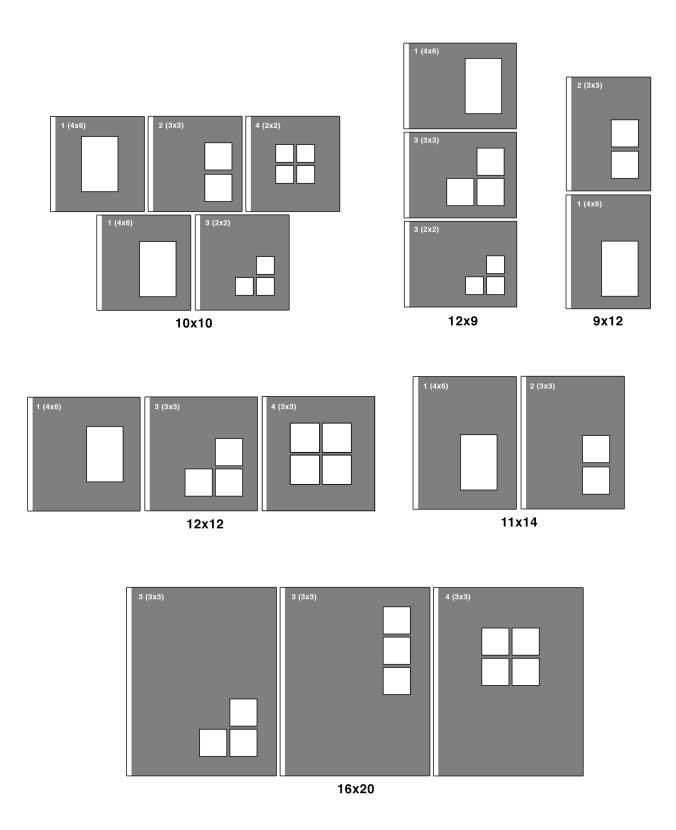

### CAMEO LAYOUTS

Thick Pages: 5-36 Spreads I Thin Pages: 5-72 Spreads

| ALBUM<br>SIZE | CAMEO SIZE      |              | LBUM<br>SIZE | CAMEO<br>SIZE |
|---------------|-----------------|--------------|--------------|---------------|
| 4x10          | (3) 1.5x1.5     | <del>-</del> | 9x12         | (2) 3x3       |
| 4x10          | (2) 1.5x1.5     | Ç            | 9x12         | (1) 4x6       |
| 5x5           | (2) 1.5x1.5     | 1            | 0x10         | (3) 2x2       |
| 5x5           | (1) 2x2         | 1            | 0x10         | (4) 2x2       |
| 6x8           | (2) 2x2         | 1            | 0x10         | (2) 3x3       |
| 6x8           | (1) 3x5         | 1            | 0x10         | (1) 4x6       |
| 6x9           | (2) 3x3         | 1            | 1x14         | (2) 3x3       |
| 6x9           | (1) 3x5         | 1            | 1x14         | (1) 4x6       |
| 8x6           | (2) 1.5x1.5     | -            | 12x9         | (3) 3x3       |
| 8x6           | (1) 3x5         | -            | 12x9         | (1) 4x6       |
| 8x8           | (4) 2x2         | -            | 12x9         | (3) 2x2       |
| 8x8           | (3) 2x2         | 1            | 2x12         | (3) 3x3       |
| 8x8           | (1) 3x3         | 1            | 2x12         | (4) 3x3       |
| 8x10          | (3) 2x2         | 1            | 2x12         | (1) 4x6       |
| 8x10          | (4) 2x2         | 1            | 2x16         | (3) 3x3       |
| 8x10          | (1) 3x5         | 1            | 6x12         | (3) 3x3       |
| 8x20          | (2) 3x3/(1) 3x5 | 1            | 6x16         | (4) 3x3       |
| 8x20          | (3) 3x3         | 1            | 6x20         | (4) 3x3       |
| 8x20          | (1) 3x5         | 1            | 6x20         | (3) 3x3       |