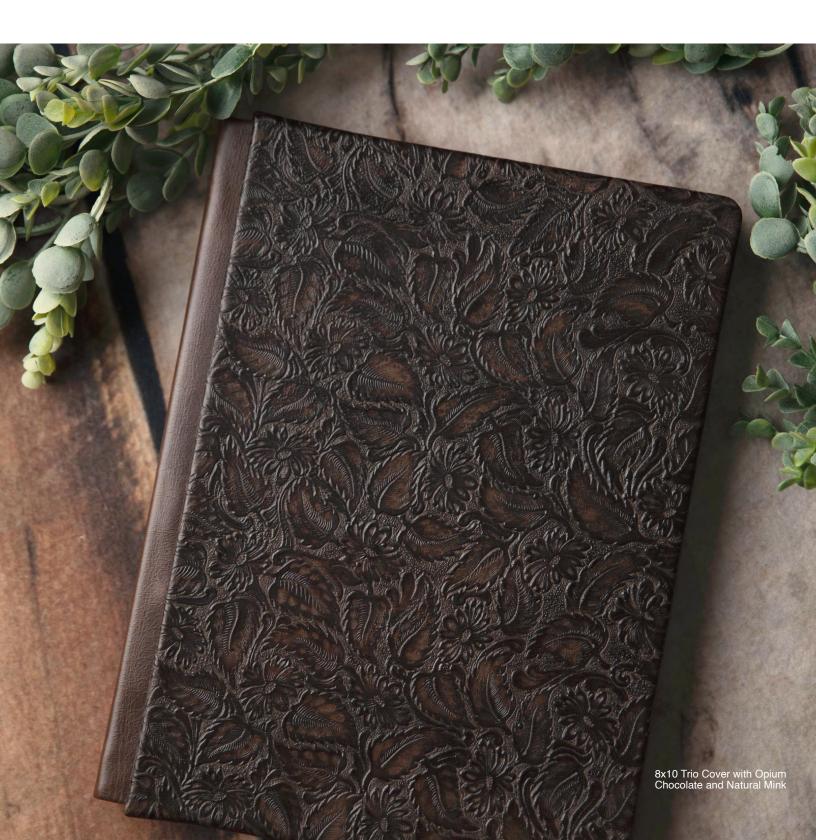

### THE TRIO COVER

BRILLIANT, NATURAL, ABSOLUTE, ALLURE, COASTAL, SHIMMER CRUSH, VINTAGE FLORA, WHAT A CROC, CRYSTAL CREAM, ILLUSION, COTTON CANDY, OPIUM, AND HORNBACK ITALIA

The Trio features our finest leathers and is built in a 3-piece structure. The exterior soft spine allows for a large range of sizes and spreads. There are over 75 leathers to choose from!

#### OPIUM

Available on: Full Material Wrap (p. 6), Trio (p. 10) (can be paired with the complementary leather listed), Luminous (p. 19), Metal (p. 20)

Taupe Brown Spine & Back - Natural Mink

Chocolate Spine & Back - Natural Mink