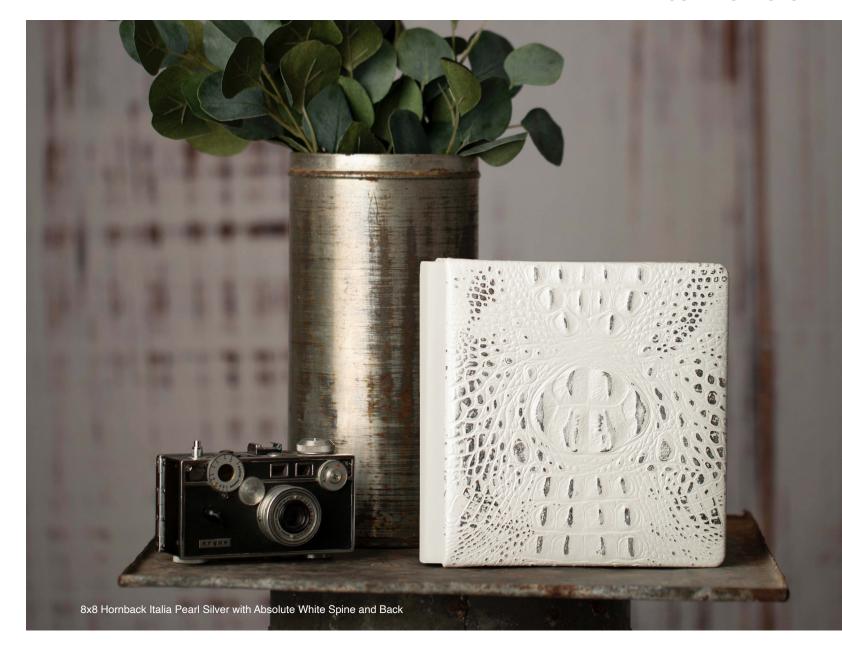

#### HORNBACK ITALIA

Cover: Trio (p. 10) (can be paired with the complementary leather listed)

Gunmetal Spine & Back - Natural Gunmetal

Pearl Silver Spine & Back - Absolute White

Turquoise Brown Spine & Back - Natural Mink