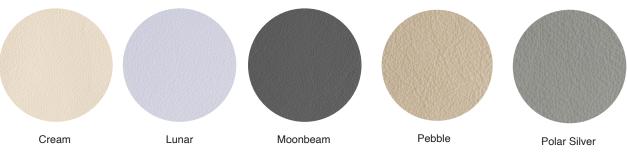

#### NATURAL

Cover: Full Material Wrap (p. 6), Trio (p. 10), Cameo (p. 14), Luminous (p. 19), Metal (p. 20) Add-Ons: Embossing

Denim

#### **BRILLIANT**

Cover: Full Material Wrap (p. 6), Trio (p. 10), Cameo (p. 14), Luminous (p. 19), Metal (p. 20)

Add-On's: Embossing

#### **COTTON CANDY**

Cover: Full Material Wrap (p. 6), Trio (p. 10), Luminous (p. 19), Metal (p. 20)

#### ALLURE

Cover: Full Material Wrap (p. 6), Trio (p. 10), Luminous (p. 19), Metal (p. 20) Add-Ons: Embossing