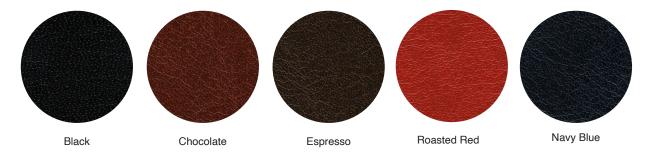

#### **BONDED LEATHER**

Cover: Full Material Wrap (p. 6), Split Cover (p. 8), Luminous (p. 19), Metal (p. 20)

Add-Ons: Embossing and Imprinting

Amazon Black (no add-ons)

Black