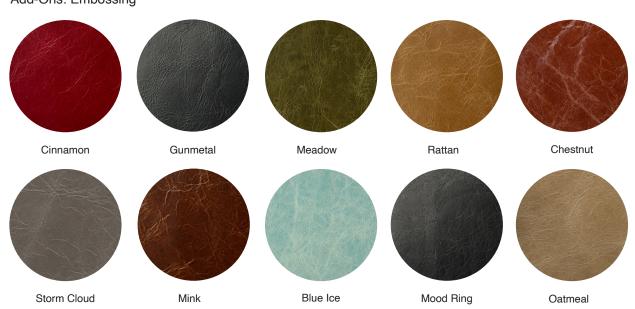

#### VINTAGE FLORA

Available on: Full Material Wrap (p. 6), Trio (p. 10) (can be paired with the complementary leather listed), Luminous (p. 19), Metal (p. 20)

Black Spine & Back - Natural Mood Ring

Tan Spine & Back - Natural Mink

Red Spine & Back - Natural Mood Ring

COASTAL

Cover: Full Material Wrap (p. 6), Trio (p. 10), Luminous (p. 19), Metal (p. 20) Add-On's: Embossing

Wet Sand

ILLUSION Cover: Trio (p. 10)

Cover: Full Material Wrap (p. 6), Trio (p. 10), Luminous (p. 19), Metal (p. 20)

#### HORNBACK ITALIA

Cover: Trio (p. 10) (can be paired with the complementary leather listed)

Gunmetal Spine & Back - Natural Gunmetal

Pearl Silver Spine & Back - Absolute White

Turquoise Brown Spine & Back - Natural Mink

#### SHIMMER CRUSH

Available on: Full Material Wrap (p. 6), Trio (p. 10) (can be paired with the complementary leather listed), Luminous (p. 19), Metal (p. 20)

Brown Spine & Back - Natural Mink

Grey Spine & Back - Natural Mood Ring

#### OPIUM

Available on: Full Material Wrap (p. 6), Trio (p. 10) (can be paired with the complementary leather listed), Luminous (p. 19), Metal (p. 20)

Taupe Brown Spine & Back - Natural Mink

Chocolate Spine & Back - Natural Mink