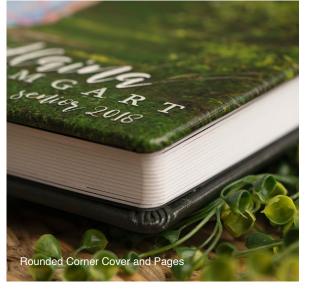

#### **CANVAS WRAP**

One of our most popular covers is the Canvas Wrap. This album showcases your image or design printed on canvas and wrapped around the album size of your choice.

Other options include padded or non-padded covers, and square or round corners.

Other options include padded or non-padded covers, and square or round corners. Add imprinting to your iLeather and Bonded Leather covers, or embossing to your Leather or Starline covers.

Thick Pages: 5–25 Spreads I Thin Pages: 5–46 Spreads