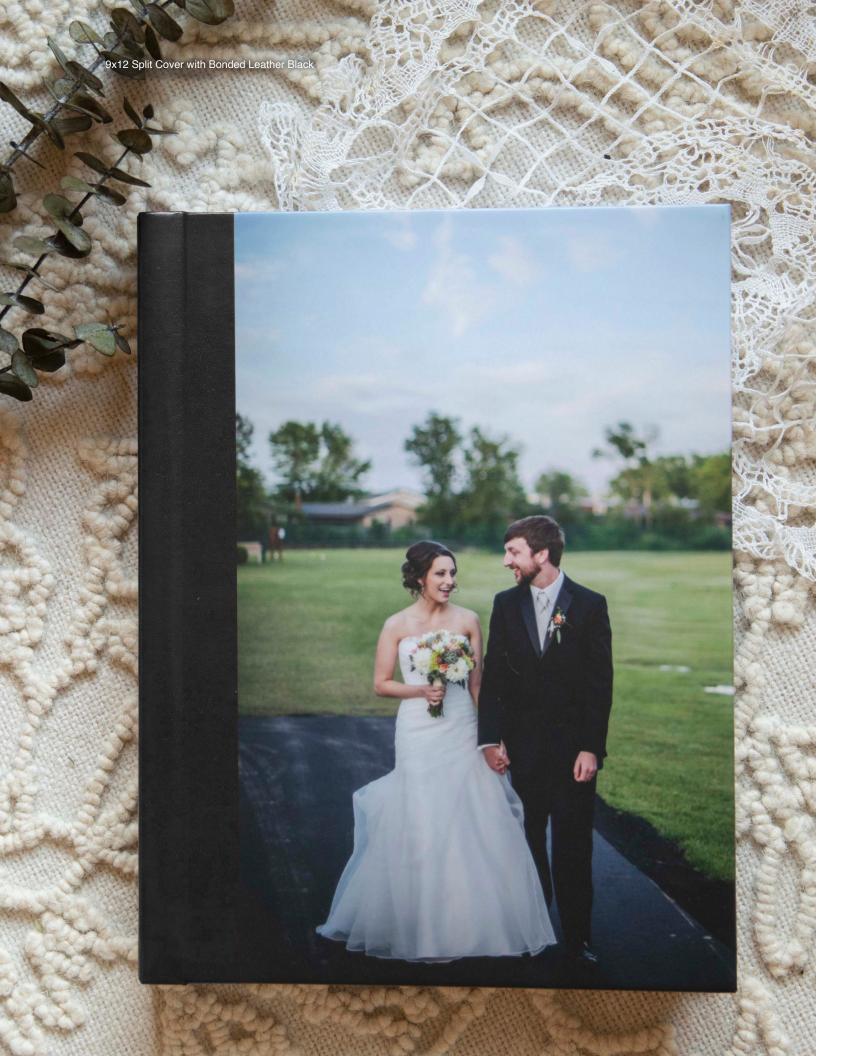

## THE SPLIT COVER

#### BONDED LEATHER, ART CLOTH, LINEN

The Split Cover features your choice of the Bonded Leather, Art Cloth, or Linen wrapped around the spine and back of the album paired with your image, printed on photographic paper on the front. The result is stunning!

The cover price includes Lustre Laminate, but Matte and Embossed Lustre Laminate upgrades are available.

Thick Pages: 5–25 Spreads Thin Pages: 5–46 Spreads

| ALBUM<br>SIZE |
|---------------|
| 5x5           |
| 6x8           |
| 8x8           |
| 8x10          |
| 9x12          |
| 10x8          |
| 10x10         |
| 12x12         |