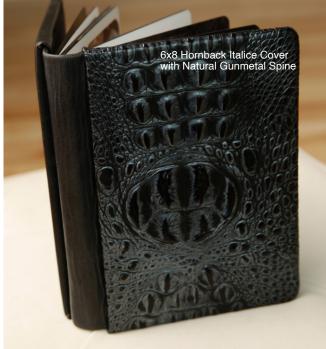

#### HORNBACK ITALIA

Cover: Trio (p. 10) (can be paired with the complementary leather listed)

Gunmetal Spine & Back - Natural Gunmetal

Pearl Silver Spine & Back - Absolute White

Turquoise Brown Spine & Back - Natural Mink