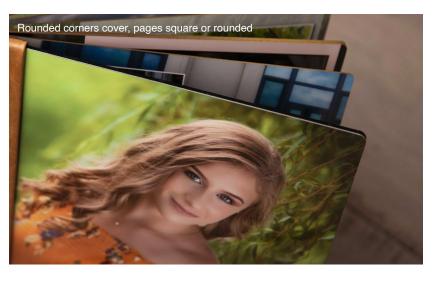

#### **CANVAS WRAP**

One of our most popular covers is the Canvas Wrap. This album showcases your image or design printed on canvas and wrapped around the album size of your choice.

Other options include padded or non-padded covers, and square or round corners.

Other options include padded or non-padded covers, and square or round corners. Add imprinting to your iLeather and Bonded Leather covers, or embossing to your Leather or Starline covers.

Thick Pages: 5–25 Spreads I Thin Pages: 5–46 Spreads