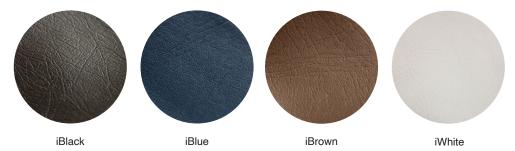

#### iLEATHER (iLeather is an animal-friendly synthetic leather.)

Cover: Full Material Wrap (p. 6)

Add-Ons: Imprinting