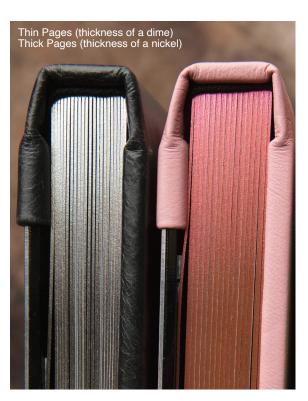

Other options include padded or non-padded covers.

Thick Pages: 5–25 Spreads Thin Pages: 5–46 Spreads

## PAPER OPTIONS

We offer two types of page thickness: thick or thin. To ensure that your album looks the best, we have a minimum of 5 spreads for thick pages and thin pages.