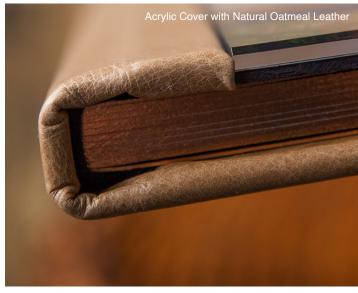

### THE TRIO COVER

BRILLIANT, NATURAL, ABSOLUTE, ALLURE, COASTAL, SHIMMER CRUSH, VINTAGE FLORA, WHAT A CROC, CRYSTAL CREAM, ILLUSION, COTTON CANDY, OPIUM, AND HORNBACK ITALIA

The Trio features our finest leathers and is built in a 3-piece structure. The exterior soft spine allows for a large range of sizes and spreads. There are over 75 leathers to choose from!

This structure also allows you to mix-and-match a few of the material options. Try a Canvas cover with a Brilliant or Natural spine and back. Pair Brilliants with Brilliants, Naturals with Naturals, and a few more of our recommended cover combinations.

Options include padded or non-padded covers, embossing, gilding, thin or thick pages, or square or round corners. Blind Embossing does not show well on these leathers. We recommend picking a color to emboss with.