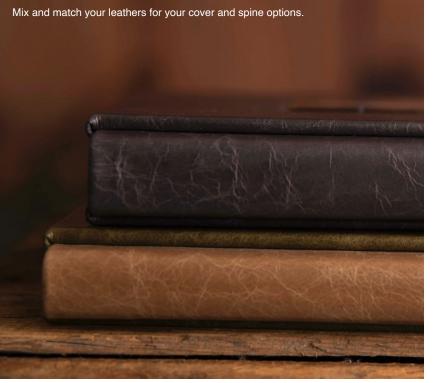

### THE TRIO COVER

BRILLIANT, NATURAL, ABSOLUTE, ALLURE, COASTAL, SHIMMER CRUSH, VINTAGE FLORA, WHAT A CROC, CRYSTAL CREAM, ILLUSION, COTTON CANDY, OPIUM, AND HORNBACK ITALIA

The Trio features our finest leathers and is built in a 3-piece structure. The exterior soft spine allows for a large range of sizes and spreads. There are over 75 leathers to choose from!

This structure also allows you to mix-and-match a few of the material options. Try a Canvas cover with a Brilliant or Natural spine and back. Pair Brilliants with Brilliants, Naturals with Naturals, and a few more of our recommended cover combinations.