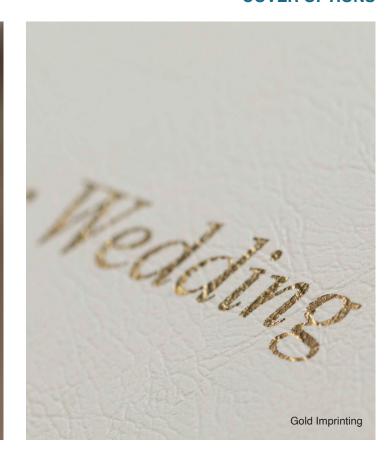

Other options include padded or non-padded covers, and square or round corners. Add imprinting to your iLeather and Bonded Leather covers, or embossing to your Leather or Starline covers.

Thick Pages: 5–25 Spreads I Thin Pages: 5–46 Spreads

#### iLEATHER (iLeather is an animal-friendly synthetic leather.)

Cover: Full Material Wrap (p. 6)

Add-Ons: Imprinting