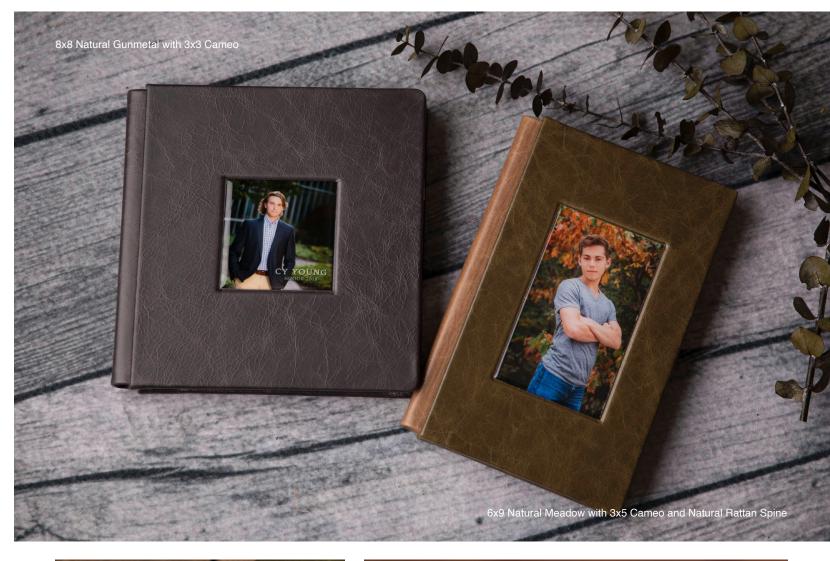

## THE CAMEO COVER

#### BRILLIANT AND NATURAL

Cameos begin with an image on a White Base Metal. Add on a clear, protective resin "dome" over the image, creating a slightly magnified look. To finish the cover, each image is laid into a custom cut insert, creating a beautiful finished look on a 3-piece structure album.

Thick Pages: 5-36 Spreads I Thin Pages: 5-72 Spreads

| ALBUM<br>SIZE | CAMEO SIZE      |              | LBUM<br>SIZE | CAMEO<br>SIZE |
|---------------|-----------------|--------------|--------------|---------------|
| 4x10          | (3) 1.5x1.5     | <del>-</del> | 9x12         | (2) 3x3       |
| 4x10          | (2) 1.5x1.5     | Ç            | 9x12         | (1) 4x6       |
| 5x5           | (2) 1.5x1.5     | 1            | 0x10         | (3) 2x2       |
| 5x5           | (1) 2x2         | 1            | 0x10         | (4) 2x2       |
| 6x8           | (2) 2x2         | 1            | 0x10         | (2) 3x3       |
| 6x8           | (1) 3x5         | 1            | 0x10         | (1) 4x6       |
| 6x9           | (2) 3x3         | 1            | 1x14         | (2) 3x3       |
| 6x9           | (1) 3x5         | 1            | 1x14         | (1) 4x6       |
| 8x6           | (2) 1.5x1.5     | -            | 12x9         | (3) 3x3       |
| 8x6           | (1) 3x5         | -            | 12x9         | (1) 4x6       |
| 8x8           | (4) 2x2         | -            | 12x9         | (3) 2x2       |
| 8x8           | (3) 2x2         | 1            | 2x12         | (3) 3x3       |
| 8x8           | (1) 3x3         | 1            | 2x12         | (4) 3x3       |
| 8x10          | (3) 2x2         | 1            | 2x12         | (1) 4x6       |
| 8x10          | (4) 2x2         | 1            | 2x16         | (3) 3x3       |
| 8x10          | (1) 3x5         | 1            | 6x12         | (3) 3x3       |
| 8x20          | (2) 3x3/(1) 3x5 | 1            | 6x16         | (4) 3x3       |
| 8x20          | (3) 3x3         | 1            | 6x20         | (4) 3x3       |
| 8x20          | (1) 3x5         | 1            | 6x20         | (3) 3x3       |