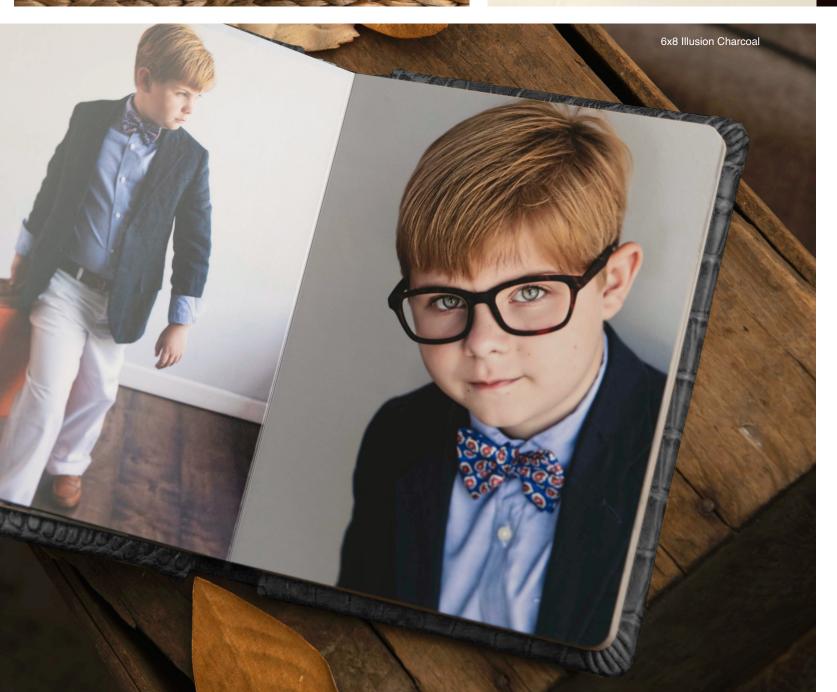

### THE TRIO COVER

BRILLIANT, NATURAL, ABSOLUTE, ALLURE, COASTAL, SHIMMER CRUSH, VINTAGE FLORA, WHAT A CROC, CRYSTAL CREAM, ILLUSION, COTTON CANDY, OPIUM, AND HORNBACK ITALIA

The Trio features our finest leathers and is built in a 3-piece structure. The exterior soft spine allows for a large range of sizes and spreads. There are over 75 leathers to choose from!

Thick Pages: 5-36 Spreads I Thin Pages: 5-72 Spreads

ALBUM SIZE

4x10 5x5 6x8 6x9 8x6 8x8 8x10 8x20 9x12 10x8 10x10 11x14 12x9 12x12 12x16 16x12 16x16 16x20