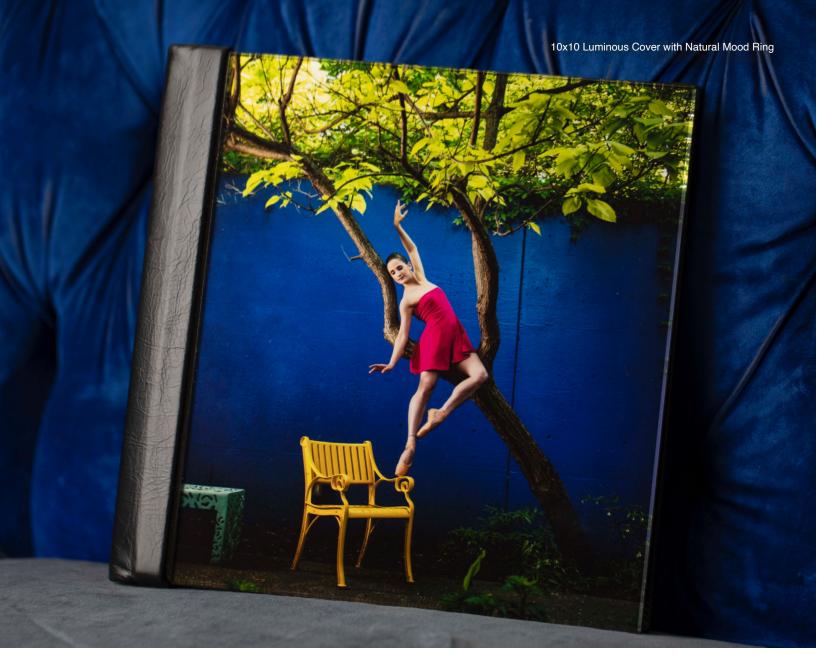

# THE LUMINOUS COVER

BONDED LEATHER, STARLINE, BRILLIANT, NATURAL, COASTAL, ABSOLUTE, ALLURE, COTTON CANDY, VINTAGE FLORA, SHIMMER CRUSH, AND OPIUM

Our Luminous Cover album features your image printed on metallic paper, mounted beneath a piece of acrylic, and wrapped with your choice of select leathers.

#### VINTAGE FLORA

Available on: Full Material Wrap (p. 6), Trio (p. 10) (can be paired with the complementary leather listed), Luminous (p. 19), Metal (p. 20)

Black Spine & Back - Natural Mood Ring

Tan Spine & Back - Natural Mink