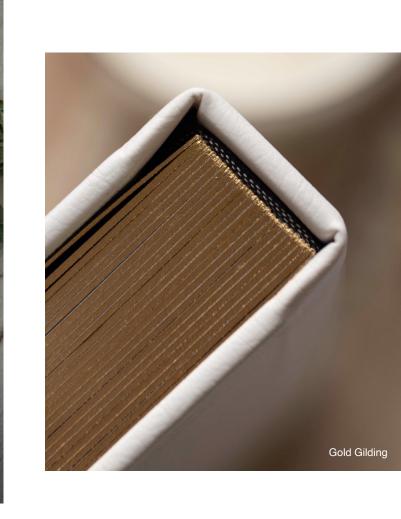

Options include padded or non-padded covers, embossing, gilding, thin or thick pages, or square or round corners. Blind Embossing does not show well on these leathers. We recommend picking a color to emboss with.