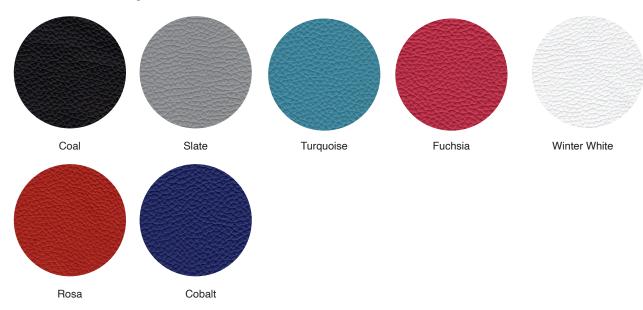

#### **BONDED LEATHER**

Cover: Full Material Wrap (p. 6), Split Cover (p. 8), Luminous (p. 19), Metal (p. 20)

Add-Ons: Embossing and Imprinting

Amazon Black (no add-ons)

Black

#### STARLINE

Cover: Full Material Wrap (p. 6), Luminous (p. 19), Metal (p. 20)

Add-Ons: Embossing

#### **BRILLIANT**

Cover: Full Material Wrap (p. 6), Trio (p. 10), Cameo (p. 14), Luminous (p. 19), Metal (p. 20)

Add-On's: Embossing

#### NATURAL

Cover: Full Material Wrap (p. 6), Trio (p. 10), Cameo (p. 14), Luminous (p. 19), Metal (p. 20) Add-Ons: Embossing

Denim

#### ALLURE

Cover: Full Material Wrap (p. 6), Trio (p. 10), Luminous (p. 19), Metal (p. 20) Add-Ons: Embossing

Red Spine & Back - Natural Mood Ring

COASTAL

Cover: Full Material Wrap (p. 6), Trio (p. 10), Luminous (p. 19), Metal (p. 20) Add-On's: Embossing

Wet Sand

ILLUSION Cover: Trio (p. 10)

Cover: Full Material Wrap (p. 6), Trio (p. 10), Luminous (p. 19), Metal (p. 20)