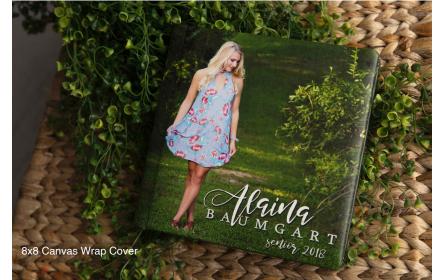

#### **CANVAS WRAP**

One of our most popular covers is the Canvas Wrap. This album showcases your image or design printed on canvas and wrapped around the album size of your choice.

Other options include padded or non-padded covers, and square or round corners.

Thick Pages: 5–25 Spreads Thin Pages: 5–46 Spreads

| ALBUM SIZE |
|------------|
| 5x5        |
| 6x8        |
| 6x9        |
| 8x8        |
| 8x10       |
| 9x12       |
| 10x10      |
| 10x8       |
| 11x14      |
| 12x12      |