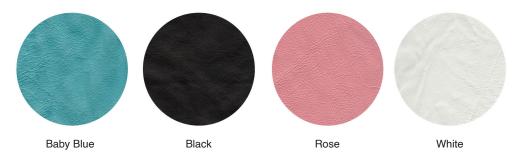

#### **COTTON CANDY**

Cover: Full Material Wrap (p. 6), Trio (p. 10), Luminous (p. 19), Metal (p. 20)

#### NATURAL

Cover: Full Material Wrap (p. 6), Trio (p. 10), Cameo (p. 14), Luminous (p. 19), Metal (p. 20) Add-Ons: Embossing

Denim