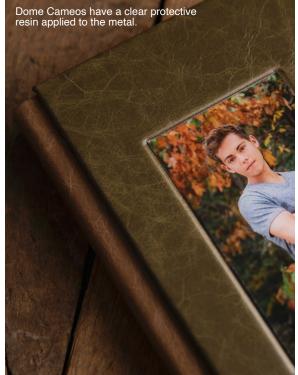

#### BRILLIANT AND NATURAL

Cameos begin with an image on a White Base Metal. Add on a clear, protective resin "dome" over the image, creating a slightly magnified look. To finish the cover, each image is laid into a custom cut insert, creating a beautiful finished look on a 3-piece structure album.

### CAMEO LAYOUTS