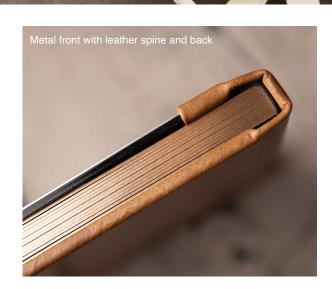

## BONDED LEATHER, STARLINE, BRILLIANT, NATURAL, COASTAL, ABSOLUTE, ALLURE, COTTON CANDY, VINTAGE FLORA, SHIMMER CRUSH, AND OPIUM

THE METAL COVER

Our Metal Cover begins with your beautiful image on a White, Matte or Natural Metallic Base Metal with rounded corners. The metal is mounted to a piece of acrylic and wrapped with your choice of select leathers.

Thick Pages: 5–25 Spreads
Thin Pages: 5–46 Spreads

ALBUM SIZE

8x8

8x10

9x12 10x10

12x12

10x10 White Base Metal Cove