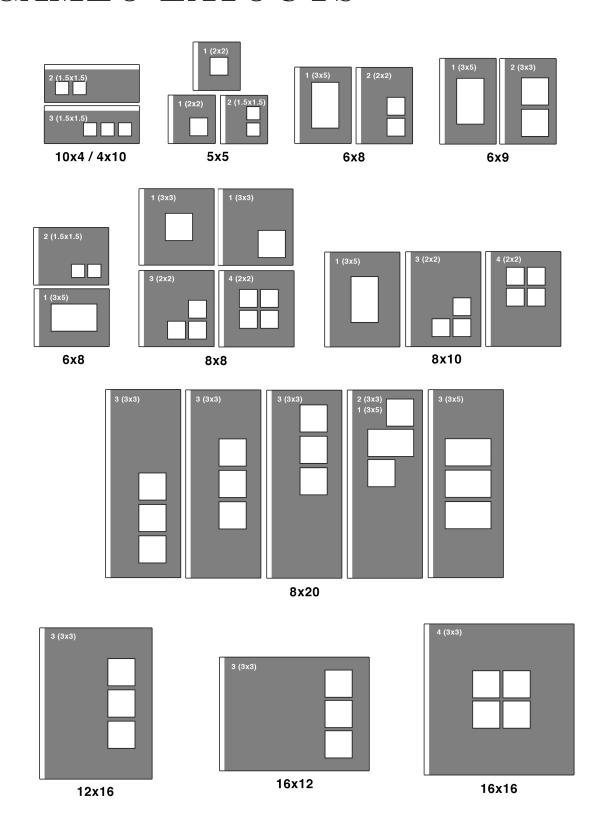

### CAMEO LAYOUTS

Thick Pages: 5-36 Spreads I Thin Pages: 5-72 Spreads

| ALBUM<br>SIZE | CAMEO SIZE      |              | LBUM<br>SIZE | CAMEO<br>SIZE |
|---------------|-----------------|--------------|--------------|---------------|
| 4x10          | (3) 1.5x1.5     | <del>-</del> | 9x12         | (2) 3x3       |
| 4x10          | (2) 1.5x1.5     | Ç            | 9x12         | (1) 4x6       |
| 5x5           | (2) 1.5x1.5     | 1            | 0x10         | (3) 2x2       |
| 5x5           | (1) 2x2         | 1            | 0x10         | (4) 2x2       |
| 6x8           | (2) 2x2         | 1            | 0x10         | (2) 3x3       |
| 6x8           | (1) 3x5         | 1            | 0x10         | (1) 4x6       |
| 6x9           | (2) 3x3         | 1            | 1x14         | (2) 3x3       |
| 6x9           | (1) 3x5         | 1            | 1x14         | (1) 4x6       |
| 8x6           | (2) 1.5x1.5     | -            | 12x9         | (3) 3x3       |
| 8x6           | (1) 3x5         | -            | 12x9         | (1) 4x6       |
| 8x8           | (4) 2x2         | -            | 12x9         | (3) 2x2       |
| 8x8           | (3) 2x2         | 1            | 2x12         | (3) 3x3       |
| 8x8           | (1) 3x3         | 1            | 2x12         | (4) 3x3       |
| 8x10          | (3) 2x2         | 1            | 2x12         | (1) 4x6       |
| 8x10          | (4) 2x2         | 1            | 2x16         | (3) 3x3       |
| 8x10          | (1) 3x5         | 1            | 6x12         | (3) 3x3       |
| 8x20          | (2) 3x3/(1) 3x5 | 1            | 6x16         | (4) 3x3       |
| 8x20          | (3) 3x3         | 1            | 6x20         | (4) 3x3       |
| 8x20          | (1) 3x5         | 1            | 6x20         | (3) 3x3       |