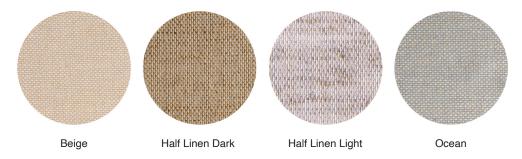

#### SELECT YOUR **PAPER TYPE**

| Watercolor or Linen                 | 28 |
|-------------------------------------|----|
| Standard, Metallic, or Vintage Silk | 29 |