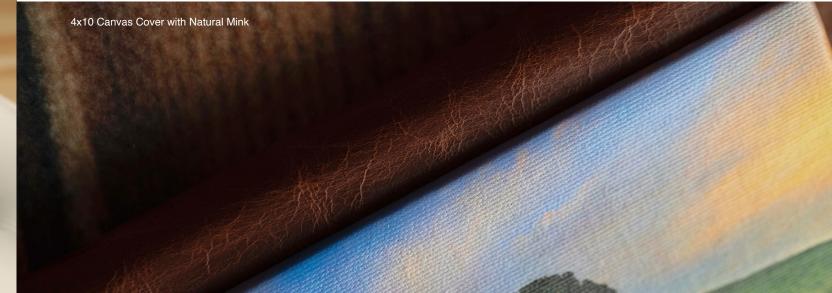

#### VINTAGE FLORA

Available on: Full Material Wrap (p. 6), Trio (p. 10) (can be paired with the complementary leather listed), Luminous (p. 19), Metal (p. 20)

Black Spine & Back - Natural Mood Ring

Tan Spine & Back - Natural Mink