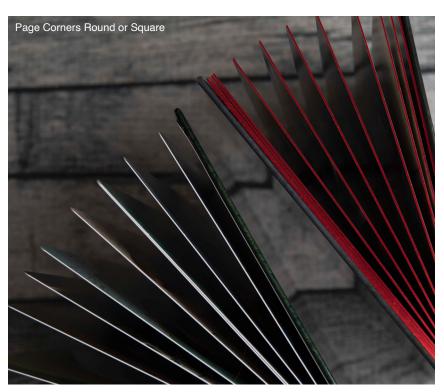

#### **CANVAS WRAP**

One of our most popular covers is the Canvas Wrap. This album showcases your image or design printed on canvas and wrapped around the album size of your choice.

Other options include padded or non-padded covers, and square or round corners.

Other options include padded or non-padded covers, and square or round corners. Add imprinting to your iLeather and Bonded Leather covers, or embossing to your Leather or Starline covers.

Thick Pages: 5–25 Spreads I Thin Pages: 5–46 Spreads

Options include padded or non-padded covers, embossing, gilding, thin or thick pages, or square or round corners. Blind Embossing does not show well on these leathers. We recommend picking a color to emboss with.