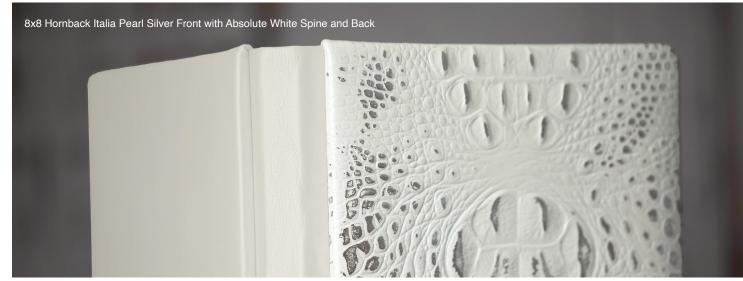

#### HORNBACK ITALIA

Cover: Trio (p. 10) (can be paired with the complementary leather listed)

Gunmetal Spine & Back - Natural Gunmetal

Pearl Silver Spine & Back - Absolute White

Turquoise Brown Spine & Back - Natural Mink