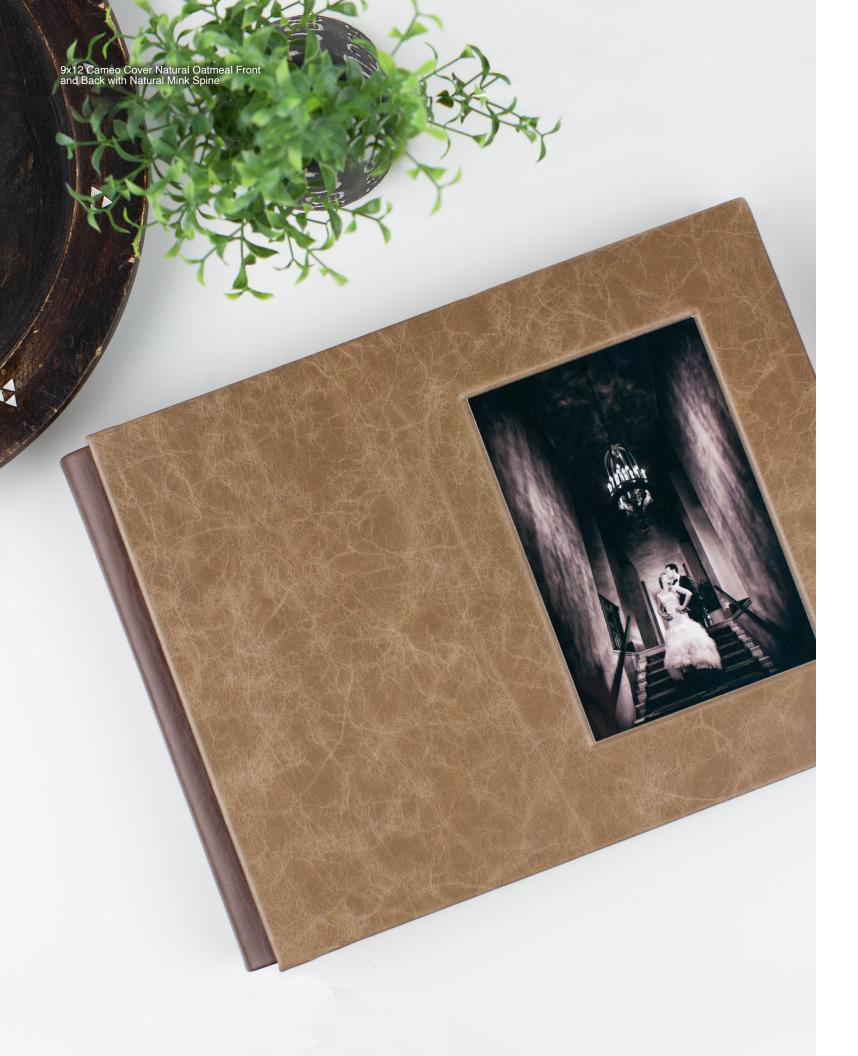

## THE CAMEO COVER

#### BRILLIANT AND NATURAL

Cameos begin with an image on a White Base Metal. Add on a clear, protective resin "dome" over the image, creating a slightly magnified look. To finish the cover, each image is laid into a custom cut insert, creating a beautiful finished look on a 3-piece structure album.