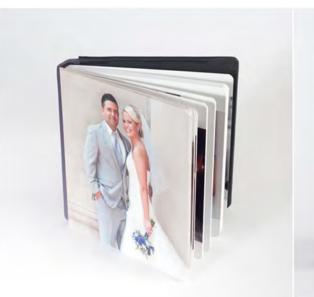

## FINE ART ALBUM

Albums features 10 Brilliant and 10 Natural full-grain leathers. Options are limitless with this 3-piece album design. Mix and match leathers, add a dome cameo or a stunning canvas cover.

### 3-Piece Album Design

This ensures that you'll be able to put as many as 70 spreads into on album! It also gives your album an authentic look.