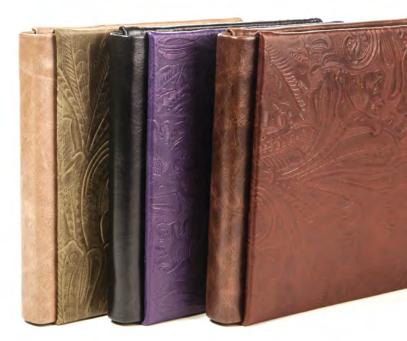

### BRILLIANT & NATURAL

Select Albums features 10 Brilliant and 10
Natural full-grain leathers. Options are limitless
with this 3-piece album design. Mix and match
leathers, add a dome cameo or a stunning
canvas cover.

### Mix & Match

Mix & match any of our Select Brilliant or Select Natural Leathers. Because we have a 3-piece design, you can choose unique colors for the front, back and spine of your book.