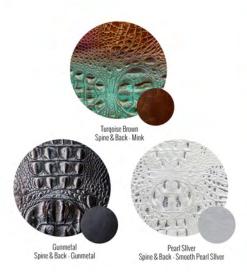

6x8   | \$201.00 | \$240.75 |
| 8x6   | \$195.00 | \$232.65 |
| 6x9   | \$219.00 | \$255.75 |
| 8x8   | \$229.50 | \$274.65 |
| 8x10  | \$258.75 | \$312.15 |
| 8x20  | \$419.25 | \$497.25 |
| 10x8  | \$258.75 | -        |
| 10x10 | \$286.50 | \$351.75 |
| 9x12  | \$309.75 | \$371.40 |
| 12x9  | \$300.75 | \$367.05 |
| 12x12 | \$357.75 | \$438.00 |
| 11x14 | \$385.50 | \$460.80 |
| 12x16 | \$439.50 | \$533.25 |
| 16x12 | \$428.25 |          |
| 16x16 | \$525.00 | -        |
| 16x20 | \$625.50 | -        |

# SHIMMER CRUSH







Spine & Back - Mood Ring



Spine & Back - Storm Cloud





# VINTAGE FLORA







# ABSOLUTE



# WHAT A CROC





# ILLUSION



# **CRYSTAL**

# NABUK







White Spine & Back - Smooth Pearl Silver





# **COTTON CANDY**







# **OPIUM**



# HORNBACK ITALIA







# **LUMINOUS COVER**

This cover feature your image printed on metallic paper face-mounted to a piece of acrylic and wrapped with your choice of Select Leathers or a few choice Premier Leathers. This album is available in 10x10 and 12x12.

### PREMIER LUMINOUS ALBUM

COVER PRICING

| Album Size | Price E-Surface | Price Metallic |
|------------|-----------------|----------------|
| 10x10      | \$286.50        | \$288.90       |
| 12x12      | \$357.75        | \$360.90       |







# **ACRYLIC COVER**

Our Acrylic Cover album features your photo laminated and mounted to a 1/4" black acrylic, then joined with our Select Leathers and a few choice Premier Leathers to complete a materpiece. Currently this cover option is only available in 10x10 and 12x12.

### PREMIER ACRYLIC ALBUM **