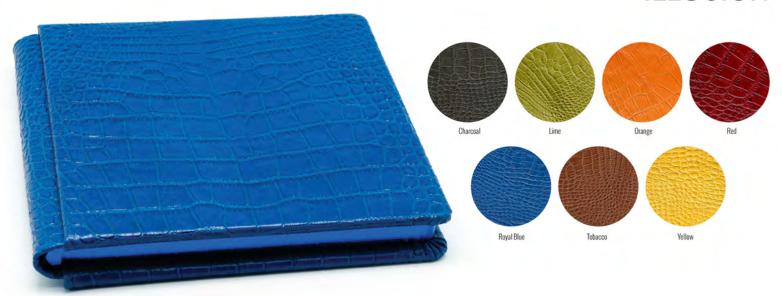

# SELECT

BRILLIANT & NATURAL COVERS

Full grain leather covers in 10 mix-and-match colors. Cameos, full photo canvas (front cover) and expanded number of spreads available. 3-piece design.

### BRILLIANT & NATURAL

Select Albums features 10 Brilliant and 10
Natural full-grain leathers. Options are limitless
with this 3-piece album design. Mix and match
leathers, add a dome cameo or a stunning
canvas cover.

### Mix & Match

Mix & match any of our Select Brilliant or Select Natural Leathers. Because we have a 3-piece design, you can choose unique colors for the front, back and spine of your book.