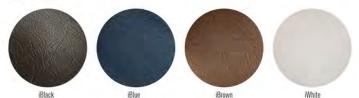

|
|---------------|----------------|--|
| 5x5           | \$54.75        |  |
| 6x8           | \$63.75        |  |
| 6x9           | \$66.75        |  |
| 8x8           | \$91.50        |  |
| 8x10          | \$85.50        |  |
| 10x10         | \$90.75        |  |
| 9x12          | \$91.50        |  |
| 12x9          | \$85.50        |  |
| 11x14         | \$110.25       |  |
| 12x16         | \$105.75       |  |

One of the most popular Legacy covers is the Canvas Wrap. This album showcases your image or design, printed on canvas and wrapped around the album size of your choice.

Other options include: padded or non-papped covers, gilding, embossing, thin or thick pages, and square or round corners.

# **ILEATHER**

iLeather is an animal-friendly synthetic leather.

### **ILEATHER**



| Album<br>Size | Canvas<br>Wrap |  |
|---------------|----------------|--|
| 5x5           | \$39.15        |  |
| 6x8           | \$38.85        |  |
| 6x9           | \$45.75        |  |
| 8x8           | \$58.50        |  |
| 8x10          | \$54.00        |  |
| 10x10         | \$63.00        |  |
| 9x12          | \$56.25        |  |
| 12x9          | \$54.00        |  |
| 11x14         | \$71.25        |  |
| 12x16         | \$73.50        |  |

### BONDED LEATHER



### **LEATHER**



### VELVETEEN



### PREMIUM LEATHER



True Black

### **STARLINE**









Black

Chocolate

Espresso

Navy blue



PRICING FOR BONDED LEATHER, LEATHER, VELVETEEN, PREMIUM LEATHER AND STARLINE

| Album<br>Size | Canvas<br>Wrap | Album Bo |
|---------------|----------------|----------|
| 5x5