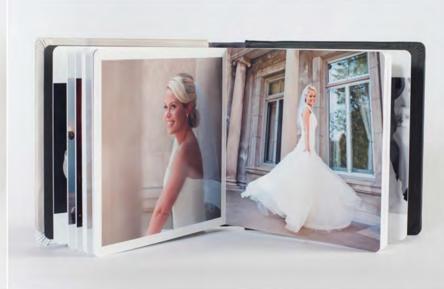

### Thick or Thin Pages

All of our albums have the option of thick or thin pages. For a photographic album Thick page thickness is 0.047, thin page thickness is 0.026".

### 3-Piece Album Design

This ensures that you'll be able to put as many as 70 spreads into on album! It also gives your album an authentic look.