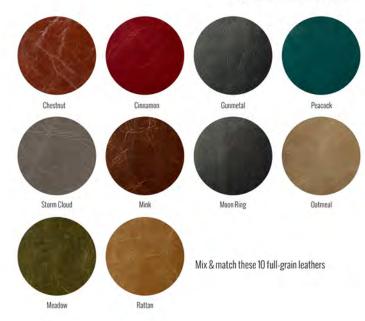

## FINE ART ALBUM

Albums features 10 Brilliant and 10 Natural full-grain leathers. Options are limitless with this 3-piece album design. Mix and match leathers, add a dome cameo or a stunning canvas cover.

### Mix & Match

Mix & match any of our Select Brilliant or Select Natural Leathers. Because we have a 3-piece design, you can choose unique colors for the front, back and spine of your book.

### BRILLIANT & NATURAL

Select Albums features 10 Brilliant and 10
Natural full-grain leathers. Options are limitless
with this 3-piece album design. Mix and match
leathers, add a dome cameo or a stunning
canvas cover.