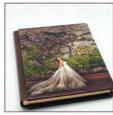

### Canvas Cover

One of our most popular options for the Select Line is our Canvas Covers. Your image will be on the front cover and the spine and back will be our Select Leather.

# SELECT

BRILLIANT & NATURAL COVERS

Full grain leather covers in 10 mix-and-match colors. Cameos, full photo canvas (front cover) and expanded number of spreads available. 3-piece design.