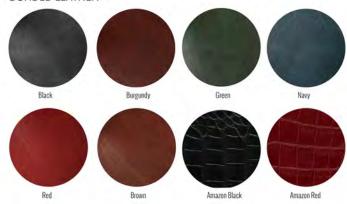

### BRILLIANT & NATURAL

Select Albums features 10 Brilliant and 10
Natural full-grain leathers. Options are limitless
with this 3-piece album design. Mix and match
leathers, add a dome cameo or a stunning
canvas cover.

### SELECT BRILLIANT COVER PRICING

| Album<br>Size | Leather<br>no cameo | Canvas full photo | Album    |
|---------------|---------------------|-------------------|----------|
| 4x10          | \$188.25            | \$188.25          | \$212.25 |
| 5x5           | \$147.75            | \$147.75          | \$180.00 |
| 6x8           | \$191.25            | \$191.25          | \$219.00 |
| 8x6           | \$185.25            | \$185.25          | \$211.50 |
| 6x9           | \$208.50            | \$208.50          | \$232.50 |
| 8x8           | \$218.25            | \$218.25          | \$249.00 |
| 8x10          | \$246.00            | \$225.75          | \$282.00 |
| 8x20          | \$396.00            | \$303.75          | \$444.00 |
| 10x8          | \$246.00            | \$225.75          |          |
| 10x10         | \$272.25            | \$235.50          | \$316.50 |
| 9x12          | \$294.75            | \$244.50          | \$333.75 |
| 12x9          | \$285.75            | \$243.75          | \$330.00 |
| 12x12         | \$340.50            | \$258.75          | \$391.50 |
| 11x14         | \$364.50            | \$258.00          | \$411.75 |
| 12x16         | \$418.50            | \$279.75          | \$474.75 |
| 16x12         | \$407.25            | \$291.75          | -        |
| 16x16         | \$499.50            | \$357.75          | -        |
| 16x20         | \$595.50            | \$381.75          | -        |

SELECT NATURAL COVER PRICING

| Album Size | Leather<br>no cameo | Canvas full photo | Album<br>box |
|------------|---------------------|-------------------|--------------|
| 4x10       | \$188.25            | \$188.25          | \$212.25     |
| 5x5        | \$147.75            | \$147.75          | \$180.00     |
| 6x8        | \$191.25            | \$191.25          | \$219.00     |
| 8x6        | \$185.25            | \$185.25          | \$211.50     |
| 6x9        | \$208.50            | \$208.50          | \$232.50     |
| 8x8        | \$218.25            | \$218.25          | \$249.00     |
| 8x10       | \$246.00            | \$225.75          | \$282.00     |
| 8x20       | \$396.00            | \$303.75          | \$444.00     |
| 10x8       | \$246.00            | \$225.75          | -            |
| 10x10      | \$272.25            | \$235.50          | \$316.50     |
| 9x12       | \$294.75            | \$244.50          | \$333.75     |
| 12x9       | \$285.75            | \$243.75          | \$330.00     |
| 12x12      | \$340.50            | \$258.75          | \$391.50     |
| 11x14      | \$364.50            | \$258.00          | \$411.75     |
| 12x16      | \$418.50            | \$279.75          | \$474.75     |
| 16x12      | \$407.25            | \$291.75          | 1.00         |
| 16x16      | \$499.50            | \$357.75          |              |
| 16x20      | \$595.50            | \$381.75          | -            |