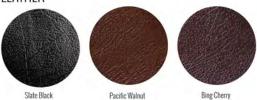

### **STARLINE**

Black

Chocolate

Espresso

Navy blue

PRICING FOR BONDED LEATHER, LEATHER, VELVETEEN, PREMIUM LEATHER AND STARLINE

| Album<br>Size | Canvas<br>Wrap | Album Bo |
|---------------|----------------|----------|
| 5x5           | \$41.25        | \$165.33 |
| 6x8           | \$42.75        |          |
| 6x9           | \$50.25        | \$190.05 |
| 8x8           | \$57.75        | \$196.23 |
| 8x10          | \$60.75        |          |
| 10x10         | \$71.25        | \$250.20 |
| 9x12          | \$63.75        | \$239.49 |
| 12x9          | \$60.75        |          |
| 11x14         | \$83.25        |          |
| 12x16         | \$73.50        | \$292.02 |