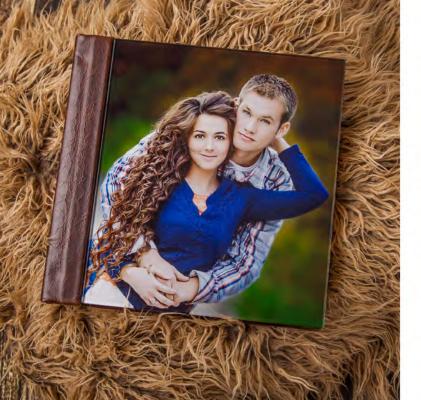

### Canvas Cover

One of our most popular options for the Select Line is our Canvas Covers. Your image will be on the front cover and the spine and back will be our Select Leather.

# SELECT

BRILLIANT & NATURAL COVERS

Full grain leather covers in 10 mix-and-match colors. Cameos, full photo canvas (front cover) and expanded number of spreads available. 3-piece design.