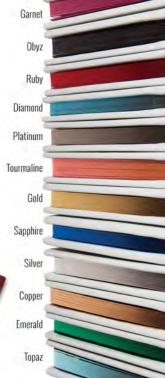

### Mix & Match

Mix & match any of our Select Brilliant or Select Natural Leathers. Because we have a 3-piece design, you can choose unique colors for the front, back and spine of your book.

### BRILLIANT & NATURAL

Select Albums features 10 Brilliant and 10
Natural full-grain leathers. Options are limitless
with this 3-piece album design. Mix and match
leathers, add a dome cameo or a stunning
canvas cover.