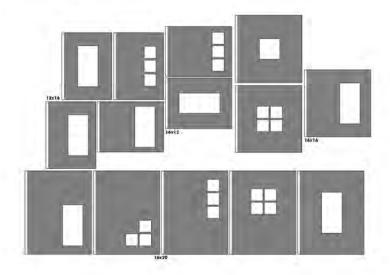

# DOME CAMEO SELECT ALBUMS

Dome Cameos begin with an image on Metallic paper.
The clear, protective resin domes over the image create a slightly magnified look.
Each image is laid into custom cut insert, creating a beautiful finished look.
Only available on Select Albums.

# DOME CAMEO OPTIONS

ONLY AVAILABLE ON SELECT ALBUMS

| Album<br>Size | Dome Cameo<br>Size | Price    | Album<br>Size | Dome Cameo<br>Size | Price     |
|---------------|--------------------|----------|---------------|--------------------|-----------|
| 4x10          | (3) 1.5x1.5        | \$123.12 | 10x10         | (1) 4x6            | \$78.96   |
| 4x10          | (2) 1.5x1.5        | \$88.80  | 10x10         | (1) 5x5            | \$79.83   |
| 5x5           | (2) 1.5x1.5        | \$87.45  | 11x14         | (2) 3x3            | \$108.57  |
| 5x5           | (1) 2x2            | \$53.13  | 11x14         | (1) 4x6            | \$83.28   |
| 6x8           | (2) 2x2            | \$89.49  | 11x14         | (1) 5x10           | \$121.89  |
| 6x8           | (1) 3x5            | \$65.73  | 12x12         | (3) 3x3            | \$1.53.45 |
| 6x9           | (2) 3x3            | \$99.75  | 12x12         | (4) 3x3            | \$192.57  |
| 6x9           | (1) 3x5            | \$66.27  | 12x12         | (1) 4x6            | \$82,77   |
| 8x6           | (2) 1.5x1.5        | \$89.49  | 12x12         | (1) 5x5            | \$83.73   |
| 8x6           | (1) 3x5            | \$65.73  | 12x16         | (1) 5x10           | \$125.25  |
| 8x8           | (4) 2x2            | \$159.51 | 12x16         | (3) 3x3            | \$157.65  |
| 8x8           | (3) 2x2            | \$125.22 | 16x12         | (1) 5x10           | \$125.25  |
| 8x8           | (1) 3x3            | \$61.47  | 16x12         | (3) 3x3            | \$157.65  |
| 8x10          | (3) 2x2            | \$126.63 | 8x20          | (2) 3x3/(1) 3x5    | \$156,54  |
| 8x10          | (4) 2x2            | \$160.92 | 8×20          | (3) 3x3            | \$154.89  |
| 8x10          | (1) 3x5            | \$68.58  | 8x20          | (3) 3×5            | \$170.43  |
| 9x12          | (2) 3x3            | \$104.52 | 8x20          | (1) 5x10           | \$122.49  |
| 9x12          | (1) 4x6            | \$79.62  | 16x16         | (4) 3x3            | \$202.38  |
| 12x9          | (3) 3x3            | \$150.27 | 16x16         | (1) 5×10           | \$130.83  |
| 12x9          | (1) 4x6            | \$79.23  | 16x16         | (1) 5x5            | 398.04    |
| 12x9          | (3) 2x2            | \$129.12 | 16x20         | (4) 3x3            | \$207.96  |
| 10x10         | (3) 2x2            | \$128.40 | 16x20         | (3) 3x3            | \$168.84  |
| 10x10         | (2) 3x3            | \$103.83 | 16x20         | (1) 5x10           | \$136.41  |