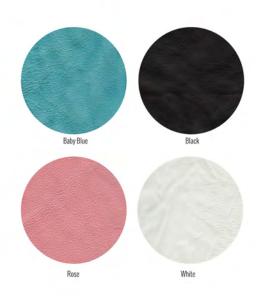

### BRILLIANT & NATURAL

Select Albums features 10 Brilliant and 10
Natural full-grain leathers. Options are limitless
with this 3-piece album design. Mix and match
leathers, add a dome cameo or a stunning
canvas cover.