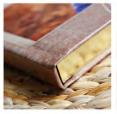

## FINE ART ALBUM

Albums features 10 Brilliant and 10 Natural full-grain leathers. Options are limitless with this 3-piece album design. Mix and match leathers, add a dome cameo or a stunning canvas cover.

### 3-Piece Album Design

This ensures that you'll be able to put as many as 70 spreads into on album! It also gives your album an authentic look.