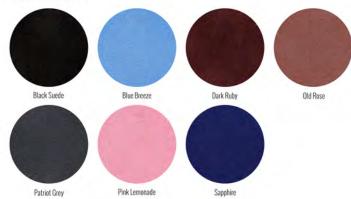

# PREMIER

OVER 30 UNIQUE COLOR CHOICES

Our Premier Line features the finest Italian leathers.
Premier albums have a 3-piece album design.
Thick Pages: 8-36 Spreads
Thin Pages: 16-72 Spreads

# PREMIER PRICING

Our Premier Line offers you 10 unique and beautiful leathers to complete your album. Album Boxes are also available for some sizes of our Premier Line. (Boxes not available for 12x16, 16x16 and 16x20).