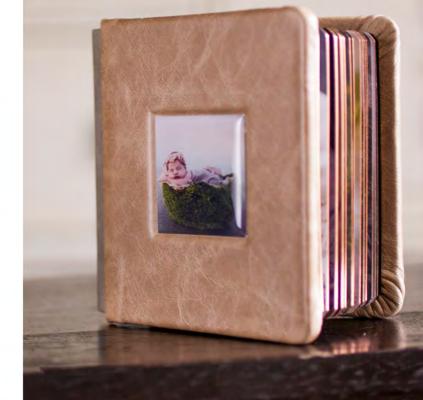

# DOME CAMEO SELECT ALBUMS

Dome Cameos begin with an image on Metallic paper.
The clear, protective resin domes over the image create a slightly magnified look.
Each image is laid into custom cut insert, creating a beautiful finished look.
Only available on Select Albums.