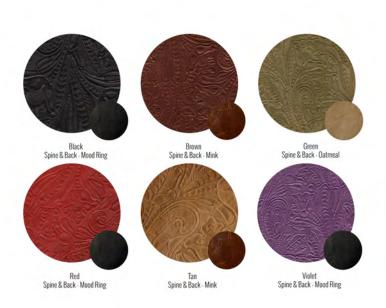

2x16, 16x16 and 16x20).

### PREMIER ALBUM

COVER PRICING

| Album | Price    | Album    |
|-------|----------|----------|
| 4x10  | \$198.00 | \$232.50 |
| 5x5   | \$155.26 | \$194.25 |
| 6x8   | \$201.00 | \$240.75 |
| 8x6   | \$195.00 | \$232.65 |
| 6x9   | \$219.00 | \$255.75 |
| 8x8   | \$229.50 | \$274.65 |
| 8x10  | \$258.75 | \$312.15 |
| 8x20  | \$419.25 | \$497.25 |
| 10x8  | \$258.75 | -        |
| 10x10 | \$286.50 | \$351.75 |
| 9x12  | \$309.75 | \$371.40 |
| 12x9  | \$300.75 | \$367.05 |
| 12x12 | \$357.75 | \$438.00 |
| 11x14 | \$385.50 | \$460.80 |
| 12x16 | \$439.50 | \$533.25 |
| 16x12 | \$428.25 |          |
| 16x16 | \$525.00 | -        |
| 16x20 | \$625.50 | -        |

# SHIMMER CRUSH







Spine & Back - Mood Ring



Spine & Back - Storm Cloud





# VINTAGE FLORA







# ABSOLUTE



# WHAT A CROC





# ILLUSION



# **CRYSTAL**

# NABUK







White Spine & Back - Smooth Pearl Silver





# **COTTON CANDY**







# **OPIUM**



# HORNBACK ITALIA







# **LUMINOUS COVER**

This cover feature your image printed on metallic paper face-mounted to a piece of acrylic and wrapped with your choice of Select Leathers or a few choice Premier Leathers. This album is available in 10x10 and 12x12.

### PREMIER LUMINOUS ALBUM

COVER PRICING

| Album Size | Price E-Surface | Price Metallic |
|------------|-----------------|----------------|
| 10x10      | \$286.50        | \$288.90       |
| 12x12      | \$357.75        | \$360.90       |







# **ACRYLIC COVER**

Our Acrylic Cover album features your photo laminated and mounted to a 1/4" black acrylic, the