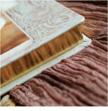

### Mix & Match

Mix & match any of our Select Brilliant or Select Natural Leathers. Because we have a 3-piece design, you can choose unique colors for the front, back and spine of your book.

# SELECT

BRILLIANT & NATURAL COVERS

Full grain leather covers in 10 mix-and-match colors. Cameos, full photo canvas (front cover) and expanded number of spreads available. 3-piece design.