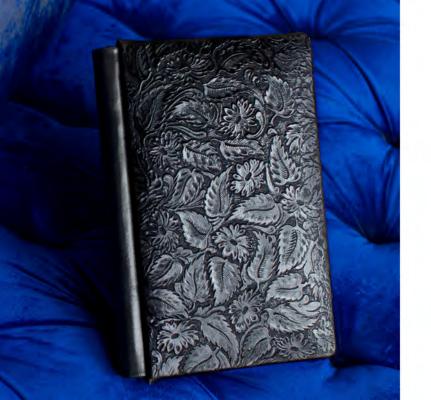

|
| 5x5   | \$155.26 | \$194.25 |
| 6x8   | \$201.00 | \$240.75 |
| 8x6   | \$195.00 | \$232.65 |
| 6x9   | \$219.00 | \$255.75 |
| 8x8   | \$229.50 | \$274.65 |
| 8x10  | \$258.75 | \$312.15 |
| 8x20  | \$419.25 | \$497.25 |
| 10x8  | \$258.75 | -        |
| 10x10 | \$286.50 | \$351.75 |
| 9x12  | \$309.75 | \$371.40 |
| 12x9  | \$300.75 | \$367.05 |
| 12x12 | \$357.75 | \$438.00 |
| 11x14 | \$385.50 | \$460.80 |
| 12x16 | \$439.50 | \$533.25 |
| 16x12 | \$428.25 |          |
| 16x16 | \$525.00 | -        |
| 16x20 | \$625.50 | -        |

# SHIMMER CRUSH







Spine & Back - Mood Ring



Spine & Back - Storm Cloud





# VINTAGE FLORA







# ABSOLUTE



# WHAT A CROC





# ILLUSION



# **CRYSTAL**

# NABUK







White Spine & Back - Smooth Pearl Silver





# **COTTON CANDY**







# **OPIUM**



# HORNBACK ITALIA







# **LUMINOUS COVER**

This cover feature your image printed on metallic paper face-mounted to a piece of acrylic and wrapped with your choice of Select Leathers or a few choice Premier Leathers. This album is available in 10x10 and 12x12.

### PREMIER LUMINOUS ALBUM

COVER PRICING

| Album Size | Price E-Surface | Price Metallic |
|------------|-----------------|----------------|
| 10x10      | \$286.50        | \$288.90       |
| 12x12      | \$357.75        | \$360.90       |







# **ACRYLIC COVER**

Our Acrylic Cover album features your photo laminated and mounted to a 1/4" black acrylic, then joined with our Select Leathers and a few choice Premier Leathers to complete a materpiece. Currently this cover option is only available in 10x10 and