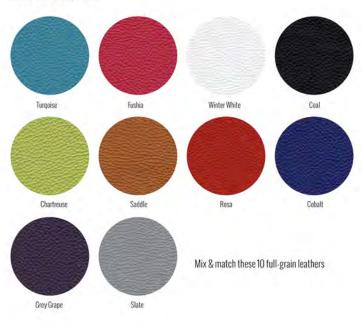

## FINE ART ALBUM

Albums features 10 Brilliant and 10 Natural full-grain leathers. Options are limitless with this 3-piece album design. Mix and match leathers, add a dome cameo or a stunning canvas cover.

### Mix & Match

Mix & match any of our Select Brilliant or Select Natural Leathers. Because we have a 3-piece design, you can choose unique colors for the front, back and spine of your book.

### BRILLIANT & NATURAL

Select Albums features 10 Brilliant and 10
Natural full-grain leathers. Options are limitless
with this 3-piece album design. Mix and match
leathers, add a dome cameo or a stunning
canvas cover.