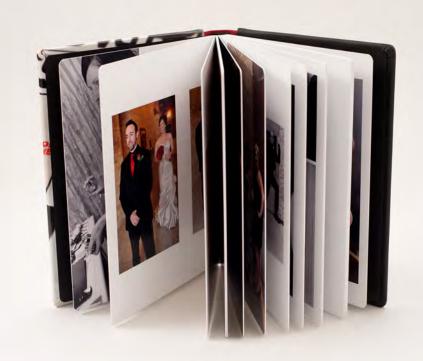

## FINE ART ALBUM

Albums features 10 Brilliant and 10 Natural full-grain leathers. Options are limitless with this 3-piece album design. Mix and match leathers, add a dome cameo or a stunning canvas cover.

### 3-Piece Album Design

This ensures that you'll be able to put as many as 70 spreads into on album! It also gives your album an authentic look.

### Mix & Match

Mix & match any of our Select Brilliant or Select Natural Leathers. Because we have a 3-piece design, you can choose unique colors for the front, back and spine of your book.