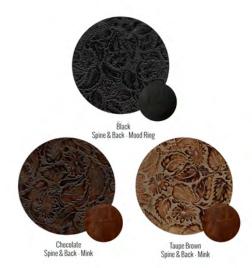

55.26 | \$194.25 |
| 6x8   | \$201.00 | \$240.75 |
| 8x6   | \$195.00 | \$232.65 |
| 6x9   | \$219.00 | \$255.75 |
| 8x8   | \$229.50 | \$274.65 |
| 8x10  | \$258.75 | \$312.15 |
| 8x20  | \$419.25 | \$497.25 |
| 10x8  | \$258.75 | -        |
| 10x10 | \$286.50 | \$351.75 |
| 9x12  | \$309.75 | \$371.40 |
| 12x9  | \$300.75 | \$367.05 |
| 12x12 | \$357.75 | \$438.00 |
| 11x14 | \$385.50 | \$460.80 |
| 12x16 | \$439.50 | \$533.25 |
| 16x12 | \$428.25 |          |
| 16x16 | \$525.00 | -        |
| 16x20 | \$625.50 | -        |

# SHIMMER CRUSH







Spine & Back - Mood Ring



Spine & Back - Storm Cloud





# VINTAGE FLORA







# ABSOLUTE



# WHAT A CROC





# ILLUSION



# **CRYSTAL**

# NABUK







White Spine & Back - Smooth Pearl Silver





# **COTTON CANDY**







# **OPIUM**



# HORNBACK ITALIA







# **LUMINOUS COVER**

This cover feature your image printed on metallic paper face-mounted to a piece of acrylic and wrapped with your choice of Select Leathers or a few choice Premier Leathers. This album is available in 10x10 and 12x12.

### PREMIER LUMINOUS ALBUM

COVER PRICING

| Album Size | Price E-Surface | Price Metallic |
|------------|-----------------|----------------|
| 10x10      | \$286.50        | \$288.90       |
| 12x12      | \$357.75        | \$360.90       |







# **ACRYLIC COVER**

Our Acrylic Cover album features your photo laminated and mounted to a 1/4" black acrylic, then joined with our Select Leathers and a few choice Premier Leathers to complete a materpiece. Currently this cover option is only available in 10x10 and 12x12.

### PRE