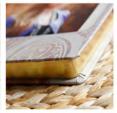

### Gilding

There are 12 different color options for gilding and we can gild any album 16×16 and smaller.

Gilding is available in 12 different colors for albums up to 16x16.

Embossing is available in 12 different colors. Choose from 24 to 36 point type.

Cover padding, UV coating, page texture, and high-definition 6-color printing upgrades are also available.