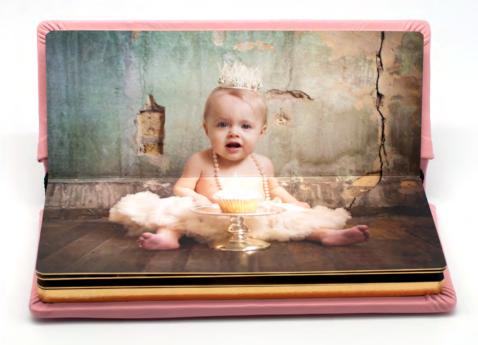

## FINE ART ALBUM

Albums features 10 Brilliant and 10 Natural full-grain leathers. Options are limitless with this 3-piece album design. Mix and match leathers, add a dome cameo or a stunning canvas cover.

### BRILLIANT & NATURAL

Select Albums features 10 Brilliant and 10
Natural full-grain leathers. Options are limitless
with this 3-piece album design. Mix and match
leathers, add a dome cameo or a stunning
canvas cover.